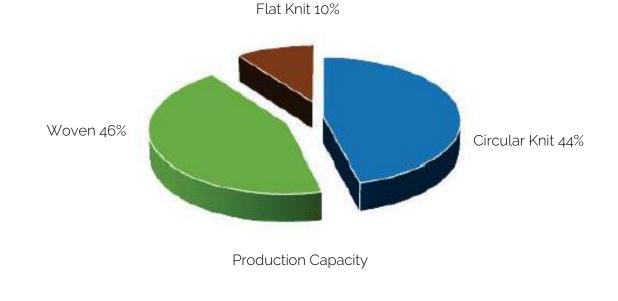

## PRODUCTION CAPACITY

With our lease-base factories

We provide complete supply chain solutions to simplify our clients' clothing business. From design styling to delivery in effect, we systematically control and monitor everything for making right products and delivery for our valued customers.

We confirmed and run 85% of our consolidated production spaces in the last fiscal year. Our factories cover production of 3 major product lines - Woven, Circular Knit and Flat Knit. The current and open production capacities of all these factories are as follows -

| Major Product Line | Space Allocation in 2020 (Pcs) | Space Utilized | Space Available |
|--------------------|--------------------------------|----------------|-----------------|
| Woven              | 6.5 Million                    | 6 Million      | 0.05 Million    |
| Circular Knit      | 6 Million                      | 5.5 Million    | 0.50 Million    |
| Flat Knit          | 2 Million                      | 1.95 Million   | 0.05 Million    |