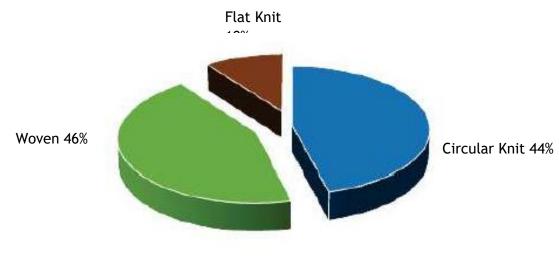

We confirmed and run 85% of our consolidated production spaces in the last fiscal year. Our factories cover production of 3 major product lines - Woven, Circular Knit and Flat Knit. The current and open production capacities of all these factories are as follows -

| Major Product Line | Space Allocation in 2020 (Pcs) | Space Utilized | Space Available |
|--------------------|--------------------------------|----------------|-----------------|
| Woven              | 6.5 Million                    | 6 Million      | 0.05 Million    |
| Circular Knit      | 6 Million                      | 5.5 Million    | 0.50 Million    |
| Flat Knit          | 2 Million                      | 1.95 Million   | 0.05 Million    |